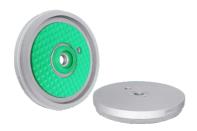

## Vacuum Suction Cup MRP-B

Suction area (  $\Phi$  ) 160mm to 250 mm

Vacuum Suction Cup MRP-B

### Introduction and application

 For handing furniture parts, wood floors and various large and flat air-permeable workpieces. Carry wood products with rough surface.

System design vacuum Suction Cup MRP-B

### Design

- ◆ It consists of sponge rubber pad, aluminum support plate and air blowing valve core.
- ◆ The sponge is securely embedded in the support plate, Worn sponge can be replaced separately
- ◆ Rubber pad on the bottom of the support plate to protect the workpiece from damage