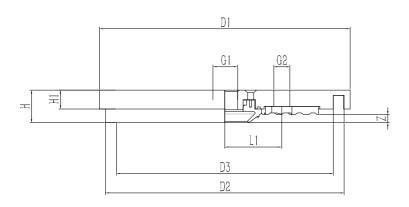

### Design Data Vacuum Suction Cup MRP-B

| Туре      | Dimensions [mm] |     |     |    |    |    |      |      |           |
|-----------|-----------------|-----|-----|----|----|----|------|------|-----------|
|           | D1              | D2  | D3  | Н  | H1 | L1 | G1   | G2   | Z(Stroke) |
| MRP-B 160 | 185             | 175 | 160 | 24 | 14 | 42 | G1/2 | G1/4 | 6         |
| MRP-B 200 | 225             | 215 | 200 | 24 | 14 | 52 | G1/2 | G1/4 | 6         |
| MRP-B 250 | 275             | 265 | 250 | 24 | 14 | 77 | G1/2 | G1/4 | 6         |