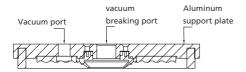

### Design

- ◆ It consists of sponge rubber pad, aluminum support plate and air blowing valve core.
- ◆ The sponge is securely embedded in the support plate, Worn sponge can be replaced separately
- ◆ Rubber pad on the bottom of the support plate to protect the workpiece from damage